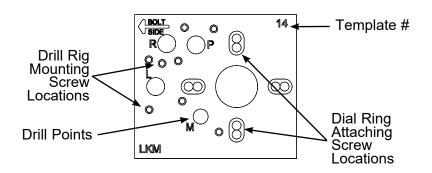

## Kaba Mas X07 & X10 Mechanical Lock Template

MAG557314

This template is designed for the X07and X10 locks.

The labels (stamped letters on template) are defined as follows:

L - Lever Screw (X07 ONLY) M - Motor Gear (*DON'T USE* - Requires manipulation tool no longer available) R - Relock (For X07 ONLY) P - Lever Pin

The template is illustrated with the drill points positioned for a right hand mounted lock. Depending on the lock mounting in the safe, the template can be rotated and mounted for any lock hand.

To mount the template, remove the dial and dial ring from the safe. Use the 8-32 screws to secure the template to the safe using the holes spaced for Mosler or S&G/Kaba IIco dial ring, orienting the template in the proper handing position.

To mount the Bullet II Base to the template, choose the proper drill point and attach the Bullet II Base to the template using the 8-32 screws. Provided with the drill rig.

MAG557314INST

INCORPORATED 2101 John C. Watts Dr., Nicholasville, KY 40356